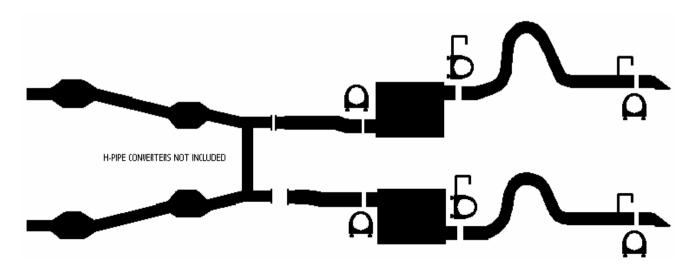

## Kit Includes:

- 8) fender washers (33219)
- 2) 3" hanger clamps-#2924
- 4) 3/8" lock washers
- 4) 3/8" x 2-1/2" bolts
- 4) 3" clamps
- 4) 3/8" nuts

- 1) left extension pipe w/flange 30401-1
- 1) right extension pipe w/flange 30401-2
- 1) left tail pipe w/hanger 1028801
- 1) right tail pipe w/hanger 1028802
- 2) #921 turbo muffler offset/offset 3"
- 2) turndown tips 30401-3

## NOTE: DO NOT TIGHTEN ANY BOLTS OR CLAMPS UNTIL THE LAST STEP!!

- 1) Support the vehicle using either a shop hoist or with frame supports. The rear axle will need to hang free to allow clearance for the removal and installation of the pipes. Remove the old exhaust system behind the converter/h-pipe, where the old system bolts to the converter/h-pipe.
- 2) Install the left extension pipe (shortest pipe) to the converter/h-pipe. Connect the old converter flange to the new flange using a 3/8" x 2-1/2" bolt, lock washer, nut, and two fender washers for each side of the flange. Tighten the assembly slightly, but do not over tighten at this time. It may be necessary to pivot both extension pipes to gain proper clearance of the muffler and tail pipe.
- 3) Install the right extension pipe (longer pipe) and repeat step 2) for the right side.
- 4) Install the mufflers to the extension pipes using 3" clamps on the front. Do not tighten at this time. **NOTE:** The mufflers are reversible.
- 5) Install the left tail pipe to the muffler using a front hanger clamp in the O.E. rubber hanger mount. Attach the clamp portion of the hanger to the connecting point of the tail pipe and muffler outlet. **NOTE:** on the left side only you may need to take a pliers and fold back a part of the gas tank (the corner) for clearance of the tail pipe if you prefer or if necessary.
- 6) Repeat step 5) for the right side.
- 7) Install the rear hangers to the o.e. mounts above the rear of both of the tail pipes.
- 8) For those with GT models, you will need to trim the tail pipes to length and install the turndown tips. Measure the required length to cut off, cut, and then install the turndowns to the tail pipes using 3" clamps.
- 9) Check for clearance of the frame and body, and of all brake and fuel lines. When you are satisfied with how the system hangs, tighten all bolts and clamps.