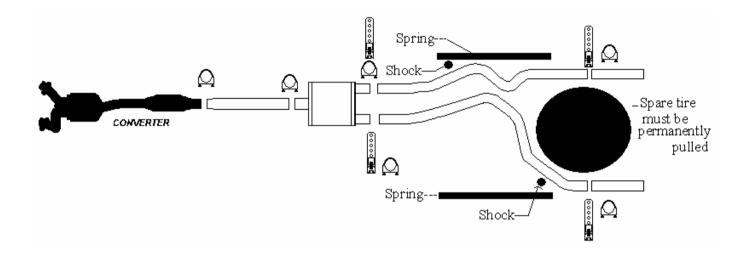

INSTRUCTIONS FOR KIT # 1024459

FITS 1980-1996 FULL SIZE FORD PICKUP WITH 6 CYLINDER, V8--EXCEPT 460 & 351 C.I. W/2-1/2" EXHAUST AT CONVERTER

NOTE: DO NOT TIGHTEN ANY CLAMPS UNTIL THE LAST STEP!

- 1) REMOVE THE SPARE TIRE FROM UNDER THE TRUCK. BECAUSE OF CLEARANCE PROBLEMS, YOU WILL NOT BE ABLE TO RUN THIS SYSTEM WITH THE SPARE TIRE IN ITS ORIGINAL POSITION. THEREFORE, IT MUST BE PULLED PERMANENTLY!!!
- 2) REMOVE EXHAUST SYSTEM LEAVING ONLY THE ORIGINAL Y PIPE AND CATALYTIC CONVERTER ON THE TRUCK.

## NOTES:

- -THE LEFT TAIL PIPE HAS 6 BENDS—THE INLET IS THE LONG END -THE RIGHT TAIL PIPE HAS 5 BENDS--THE INLET IS THE SHORT END
- -THE MUFFLER OUTLETS SHOULD BOTH BE PARALLEL TO THE GROUND AND RUN SIDE BY